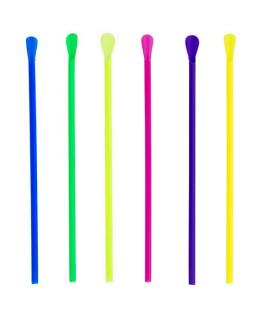

## **JUMBO SPOON STRAW (UNWRAPPED)**

| MATERIAL      | COLOR         | SIZE  | WRAPPED/<br>UNWRAPPED | COUNTRY OF<br>ORIGIN |
|---------------|---------------|-------|-----------------------|----------------------|
| POLYPROPYLENE | ASSORTED NEON | 81/4" | UNWRAPPED             | CHINA                |