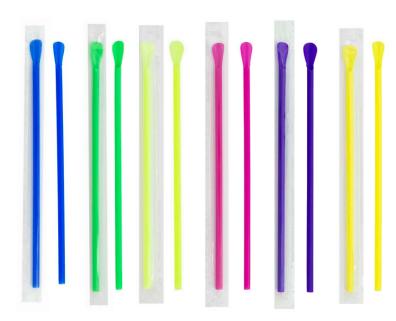

## **JUMBO SPOON STRAW (WRAPPED)**

| MATERIAL      | COLOR         | SIZE  | WRAPPED/<br>UNWRAPPED | COUNTRY OF<br>ORIGIN |
|---------------|---------------|-------|-----------------------|----------------------|
| POLYPROPYLENE | ASSORTED NEON | 81/4" | WRAPPED               | CHINA                |

## PACKAGING SPECIFICATIONS

| TYPE        | MFG#     | UPC#        | SKU#  | CASE<br>WEIGHT<br>(lbs) | CASE PACK      | CUBIC<br>FEET |
|-------------|----------|-------------|-------|-------------------------|----------------|---------------|
| SPOON STRAW | SP150IWN | 76358311187 | C4612 | 21.34                   | 400/BX 25BX/CS | 3.83          |