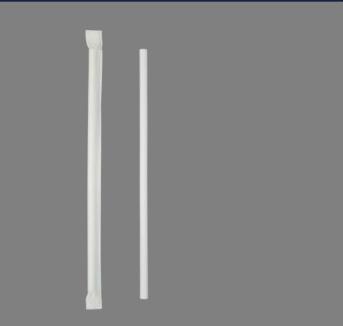

## JUMBO SODA STRAW (INDIVIDUALLY WRAPPED)

| MATERIAL      | COLOR | SIZE   | WRAPPED/<br>UNWRAPPED | COUNTRY OF<br>ORIGIN |  |
|---------------|-------|--------|-----------------------|----------------------|--|
| POLYPROPYLENE | WHITE | 7 3/4" | WRAPPED               | CHINA                |  |