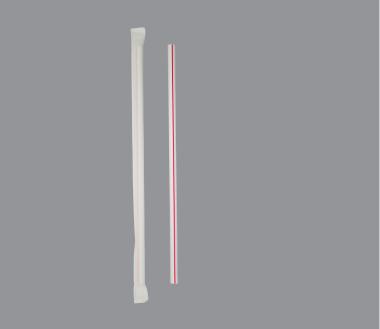

## GIANT SODA STRAW (INDIVIDUALLY WRAPPED)

| MATERIAL      | COLOR     | SIZE | WRAPPED/<br>UNWRAPPED | COUNTRY OF<br>ORIGIN |
|---------------|-----------|------|-----------------------|----------------------|
| POLYPROPYLENE | RED/WHITE | 7¾"  | WRAPPED               | CHINA                |