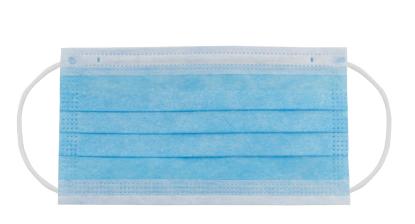

## Blue Procedural Mask with Adjustable Metal Nose Band and Latex Free Ear Loops

| MATERIAL             | COLOR | SIZE(S)           | PACK     | COUNTRY OF ORIGIN |
|----------------------|-------|-------------------|----------|-------------------|
| POLYPROPYLENE, 3 PLY | BLUE  | ONE SIZE FITS ALL | 1,000/CS | CHINA             |