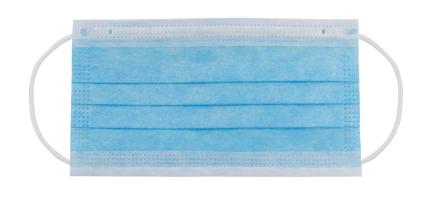

## Blue Procedural Mask with Adjustable Metal Nose Band and Latex Free Ear Loops

| MATERIAL             | COLOR | SIZE(S)           | PACK          | COUNTRY OF ORIGIN |
|----------------------|-------|-------------------|---------------|-------------------|
| POLYPROPYLENE, 3 PLY | BLUE  | ONE SIZE FITS ALL | 50/BX 10BX/CS | CHINA             |