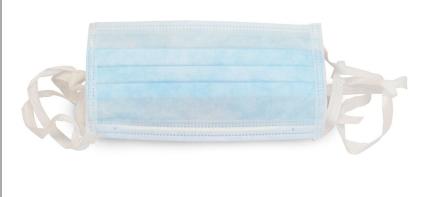

## Blue Procedural Mask with Adjustable Metal Nose Band and Latex Free Ties

| MATERIAL                           | COLOR | SIZE(S)           | PACK          | COUNTRY OF ORIGIN |
|------------------------------------|-------|-------------------|---------------|-------------------|
| POLYPROPYLENE/<br>POLYESTER, 3 PLY | BLUE  | ONE SIZE FITS ALL | 50/BX 10BX/CS | CHINA             |