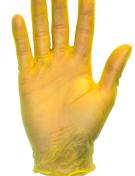

## YELLOW, STANDARD, POWDER FREE, VINYL

| MATERIAL                                                                   | CUFF<br>THICKNESS   | PALM<br>THICKNESS   | FINGER<br>THICKNESS | LENGTH         | COLOR  |
|----------------------------------------------------------------------------|---------------------|---------------------|---------------------|----------------|--------|
| Vinyl: Produced with 100%<br>Vinyl Resin. 100% Latex<br>Free and DEHP Free | 2.0 mil +/- 0.8 mil | 3.2 mil +/- 0.8 mil | 3.6 mil +/- 0.8 mil | 9.25" +/-0.25" | YELLOW |