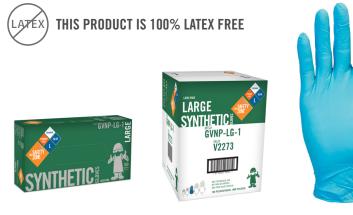

## GVNP-(SIZE)-1

PACKED 100 GLOVES PER BOX, 10 BOXES PER CASE (1,000 GLOVES PER CASE)

## **BLUE, STANDARD, POWDER FREE, VINYL AND NITRILE BLEND**

| MATERIAL                | CUFF<br>THICKNESS   | PALM<br>THICKNESS   | FINGER<br>THICKNESS | LENGTH         | COLOR |
|-------------------------|---------------------|---------------------|---------------------|----------------|-------|
| Vinyl and Nitrile Blend | 2.5 mil +/- 0.5 mil | 3.5 mil +/- 0.5 mil | 5.0 mil +/- 0.5 mil | 10.0" +/-0.25" | BLUE  |

## PACKAGING SPECIFICATIONS

| MFG#      | SIZE     | GLOVE<br>WEIGHT*<br>(grams) | CASE<br>WEIGHT<br>(lbs) | UPC#        | Pallet | HIGH | TIER | CUBIC<br>FEET | COUNTRY<br>OF ORIGIN |
|-----------|----------|-----------------------------|-------------------------|-------------|--------|------|------|---------------|----------------------|
| GVNP-SM-1 | SMALL    | 5.1                         | 14.8                    | 76358350335 | 52     | 4    | 13   | 0.82          | CHINA                |
| GVNP-MD-1 | MEDIUM   | 5.6                         | 16.1                    | 76358350336 | 52     | 4    | 13   | 0.82          | CHINA                |
| GVNP-LG-1 | LARGE    | 6.4                         | 18.1                    | 76358350337 | 52     | 4    | 13   | 0.82          | CHINA                |
| GVNP-XL-1 | X-LARGE  | 6.9                         | 19.3                    | 76358350338 | 52     | 4    | 13   | 0.82          | CHINA                |
| GVNP-2X-1 | 2X-LARGE | 7.4                         | 20.5                    | 76358350339 | 52     | 4    | 13   | 0.82          | CHINA                |