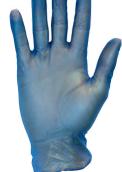

## BLUE, PREMIUM, POWDERED, VINYL

| MATERIAL                                                                   | CUFF<br>THICKNESS   | PALM<br>THICKNESS   | FINGER<br>THICKNESS | LENGTH         | COLOR |
|----------------------------------------------------------------------------|---------------------|---------------------|---------------------|----------------|-------|
| Vinyl: Produced with 100%<br>Vinyl Resin. 100% Latex<br>Free and DEHP Free | 2.8 mil +/- 0.8 mil | 4.0 mil +/- 0.8 mil | 4.4 mil +/- 0.8 mil | 9.25" +/-0.25" | BLUE  |