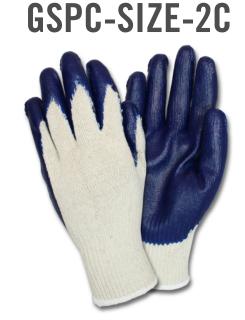

## LATEX COATED STRING KNIT

| SHELL MATERIAL                       | CONSRUCTION      | SIZE(S)                  | COATING | GRIP   | COLOR(S)     | COUNTRY<br>OF ORIGIN |
|--------------------------------------|------------------|--------------------------|---------|--------|--------------|----------------------|
| 10 GAUGE POLYESTER/<br>COTTON STRING | FLAT DIPPED KNIT | MENS, WOMENS,<br>X-LARGE | LATEX   | SMOOTH | BLUE/NATURAL | CHINA                |