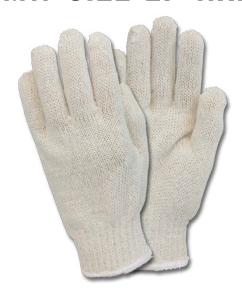

## MEDIUM WEIGHT STRING KNIT GLOVES

| MATERIAL               | MATERIAL CONSTRUCTION       |         | CASE<br>PACK |  |
|------------------------|-----------------------------|---------|--------------|--|
| COTTON POLYESTER BLEND | 7 GAUGE BLENDED STRING KNIT | NATURAL | 25 DZ/CS     |  |