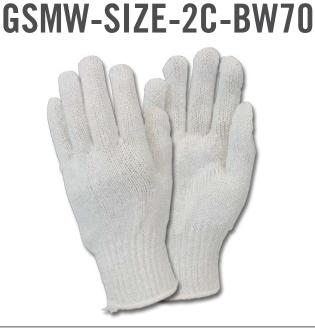

## MEDIUM WEIGHT STRING KNIT GLOVES

| MATERIAL               | MATERIAL CONSTRUCTION           |              | CASE<br>PACK |  |
|------------------------|---------------------------------|--------------|--------------|--|
| COTTON POLYESTER BLEND | 70% POLYESTER, 30% COTTON BLEND | BRIGHT WHITE | 25 DZ/CS     |  |

## **PACKAGING SPECIFICATIONS**

| MFG#            | UPC         | SIZE   | CASE<br>WEIGHT<br>(lbs) | PALLET | TIER | HIGH | CUBIC<br>FEET | COUNTRY<br>OF ORIGIN |
|-----------------|-------------|--------|-------------------------|--------|------|------|---------------|----------------------|
| GSMW-MN-2C-BW70 | 76358396392 | MENS   | 34.4                    | 16     | 4    | 4    | 2.53          | CHINA                |
| GSMW-WN-2C-BW70 | 76358370178 | WOMENS | 34.4                    | 16     | 4    | 4    | 2.53          | CHINA                |