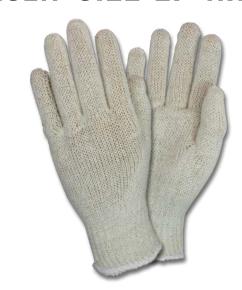

## **LIGHT WEIGHT STRING KNIT GLOVES**

| MATERIAL               | ATERIAL CONSTRUCTION        |         | CASE<br>PACK |  |
|------------------------|-----------------------------|---------|--------------|--|
| COTTON POLYESTER BLEND | 7 GAUGE BLENDED STRING KNIT | NATURAL | 40 DZ/CS     |  |

**ACCEPTANCES:** All Safety Zone glove components comply with the provisions of the Federal Food, Drug, and Cosmetic Act which allow repeated use in direct contact with food