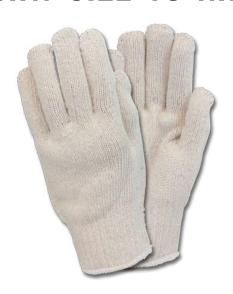

## **HEAVY WEIGHT STRING KNIT GLOVES**

| MATERIAL               | MATERIAL CONSTRUCTION       |         | CASE<br>PACK |  |
|------------------------|-----------------------------|---------|--------------|--|
| COTTON POLYESTER BLEND | 7 GAUGE BLENDED STRING KNIT | NATURAL | 25 DZ/CS     |  |