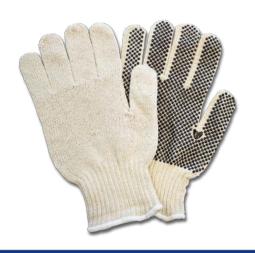

#### PREMIUM PVC DOTTED 1 SIDED COTTON POLYESTER STRING KNIT

| GLOVE MATERIAL   | DOT MATERIAL | GRIP   | COLOR         | COUNTRY OF<br>ORIGIN |
|------------------|--------------|--------|---------------|----------------------|
| COTTON/POLYESTER | PVC          | DOTTED | BLACK/NATURAL | PAKISTAN             |