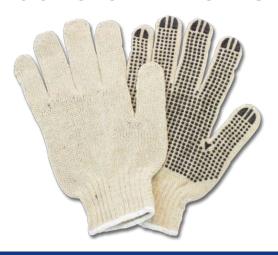

## PVC DOTTED 1 SIDED COTTON POLYESTER STRING KNIT

| GLOVE MATERIAL   | DOT MATERIAL | GRIP   | COLOR         | COUNTRY OF<br>ORIGIN |
|------------------|--------------|--------|---------------|----------------------|
| COTTON/POLYESTER | PVC          | DOTTED | BLACK/NATURAL | CHINA                |