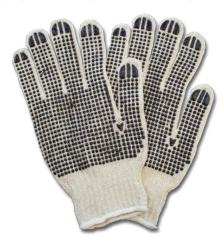

### PVC DOTTED 2 SIDED COTTON POLYESTER STRING KNIT

| GLOVE MATERIAL   | DOT MATERIAL | GRIP   | COLOR         | COUNTRY OF<br>ORIGIN |
|------------------|--------------|--------|---------------|----------------------|
| COTTON/POLYESTER | PVC          | DOTTED | BLACK/NATURAL | CHINA                |