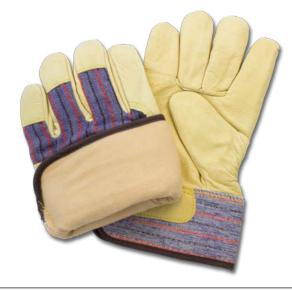

#### PREMIUM TOP GRAIN PIG LEATHER WITH RUBBERIZED SAFETY CUFF & FLEECE LINING

| Material  | GRADE | STYLE    | CUFF             | THUMB | LINING | COLOR                | CASE<br>PACK |
|-----------|-------|----------|------------------|-------|--------|----------------------|--------------|
| GRAIN PIG | А     | GUNN CUT | 2.5" SAFETY CUFF | WING  | FLEECE | NATURAL/BLUE/<br>RED | 6 DZ         |