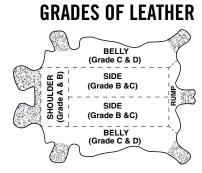

#### PREMIUM TOP GRAIN PIG LEATHER WITH RUBBERIZED SAFETY CUFF & FLEECE LINING

| Material  | GRADE | STYLE    | CUFF             | THUMB | LINING | COLOR                | CASE<br>PACK |
|-----------|-------|----------|------------------|-------|--------|----------------------|--------------|
| GRAIN PIG | А     | GUNN CUT | 2.5" SAFETY CUFF | WING  | FLEECE | NATURAL/BLUE/<br>RED | 6 DZ         |