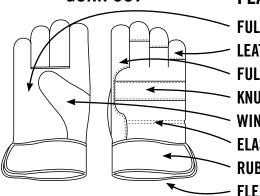

# **PRODUCT SPECIFICATIONS**



## **GLL5-SIZE-GT**



#### PREMIUM TOP GRAIN PIG LEATHER WITH RUBBERIZED SAFETY CUFF & FLEECE LINING

| Material  | GRADE | STYLE    | CUFF             | THUMB | LINING | COLOR                | CASE<br>PACK |
|-----------|-------|----------|------------------|-------|--------|----------------------|--------------|
| GRAIN PIG | А     | GUNN CUT | 2.5" SAFETY CUFF | WING  | FLEECE | NATURAL/BLUE/<br>RED | 6 DZ         |



#### GUNN CUT



#### FEATURES



### PACKAGING SPECIFICATIONS

| MFG#       | UPC         | SIZE    | CASE<br>WEIGHT<br>(lbs) | PALLET | TIER | HIGH | CUBIC<br>FEET | COUNTRY<br>OF ORIGIN |
|------------|-------------|---------|-------------------------|--------|------|------|---------------|----------------------|
| GLL5-LG-GT | 76358396461 | LARGE   | 88.9                    | 20     | 4    | 5    | 2.01          | CHINA                |
| GLL5-XL-GT | 76358396413 | X-LARGE | 88.9                    | 20     | 4    | 5    | 2.01          | CHINA                |

385 Long Hill Road Guilford, CT 06437 | t: 860.767.2600 800.821.5702 |

21.5702 | f: 860.767.0205 800.783.2987

| www.safety-zone.com