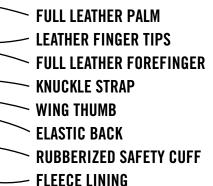

# **PRODUCT SPECIFICATIONS**



## **GLL5-SIZE-GT**



#### PREMIUM TOP GRAIN PIG LEATHER WITH RUBBERIZED SAFETY CUFF & FLEECE LINING

| Material  | GRADE | STYLE    | CUFF             | THUMB | LINING | COLOR                | CASE<br>PACK |
|-----------|-------|----------|------------------|-------|--------|----------------------|--------------|
| GRAIN PIG | А     | GUNN CUT | 2.5" SAFETY CUFF | WING  | FLEECE | NATURAL/BLUE/<br>RED | 6 DZ         |



#### GUNN CUT



#### FEATURES



### PACKAGING SPECIFICATIONS

| MFG#       | UPC         | SIZE    | CASE<br>WEIGHT<br>(lbs) | PALLET | TIER | HIGH | CUBIC<br>FEET | COUNTRY<br>OF ORIGIN |
|------------|-------------|---------|-------------------------|--------|------|------|---------------|----------------------|
| GLL5-LG-GT | 76358396461 | LARGE   | 88.9                    | 20     | 4    | 5    | 2.01          | CHINA                |
| GLL5-XL-GT | 76358396413 | X-LARGE | 88.9                    | 20     | 4    | 5    | 2.01          | CHINA                |

385 Long Hill Road Guilford, CT 06437 | t: 860.767.2600 800.821.5702 |

21.5702 | f: 860.767.0205 800.783.2987

| www.safety-zone.com