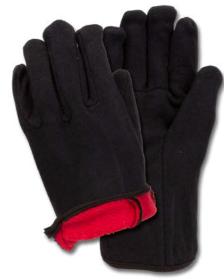

## **INSULATED COTTON POLYESTER BROWN JERSEY WITH RED JERSEY LINING**

| Material                                                                                                           | WEIGHT | STYLE    | CUFF     | THUMB    | LINING     | COLOR | CASE<br>PACK |  |  |  |  |  |
|--------------------------------------------------------------------------------------------------------------------|--------|----------|----------|----------|------------|-------|--------------|--|--|--|--|--|
| COTTON POLY BLEND                                                                                                  | 16 OZ  | GUNN CUT | STRAIGHT | STRAIGHT | RED JERSEY | BROWN | 12 DZ/CS     |  |  |  |  |  |
| GUNN CUT FEATURES<br>STRAIGHT THUMB<br>COMFORTABLE COTTON POLY MATERIAL<br>STRAIGHT CUFF<br>WARM RED JERSEY LINING |        |          |          |          |            |       |              |  |  |  |  |  |