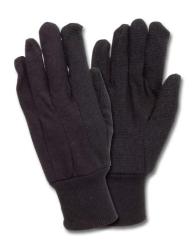

## **PVC DOTTED PALM BROWN JERSEY**

| GLOVE MATERIAL | DOT MATERIAL | GRIP   | COLOR | COUNTRY OF<br>ORIGIN |
|----------------|--------------|--------|-------|----------------------|
| COTTON         | PVC          | DOTTED | BROWN | CHINA                |