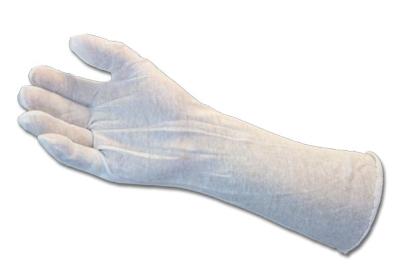

## **12" MEDIUM WEIGHT INSPECTORS GLOVES**

| MATERIAL          | MATERIAL CUFF |         | COLOR | CASE<br>PACK |
|-------------------|---------------|---------|-------|--------------|
| 100% COTTON LISLE | UNHEMMED      | 2 PIECE | WHITE | 100 DZ/CS    |