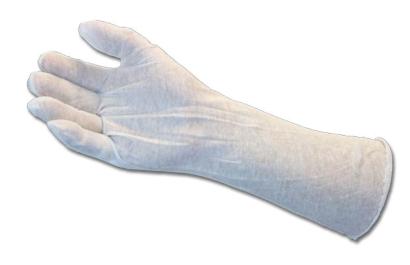

## 14" LIGHT WEIGHT INSPECTORS GLOVES

| MATERIAL          | MATERIAL CUFF |         | COLOR | CASE<br>PACK |
|-------------------|---------------|---------|-------|--------------|
| 100% COTTON LISLE | UNHEMMED      | 2 PIECE | WHITE | 100 DZ/CS    |