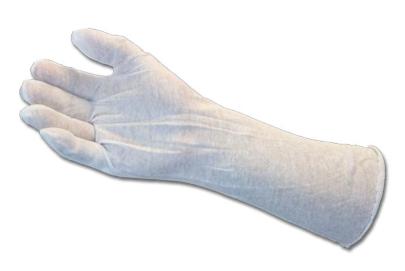

## **12" LIGHT WEIGHT INSPECTORS GLOVES**

| MATERIAL          | CUFF     | CONSTRUCTION | COLOR | CASE<br>PACK |
|-------------------|----------|--------------|-------|--------------|
| 100% COTTON LISLE | UNHEMMED | 2 PIECE      | WHITE | 100 DZ/CS    |