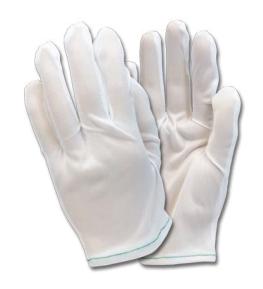

## SYNTHETIC MENS INSPECTORS GLOVES

| MATERIAL       | CUFF   | CONSTRUCTION | COLOR | CASE<br>PACK |
|----------------|--------|--------------|-------|--------------|
| 100% POLYESTER | HEMMED | 40 DENIER    | WHITE | 100 DZ/CS    |