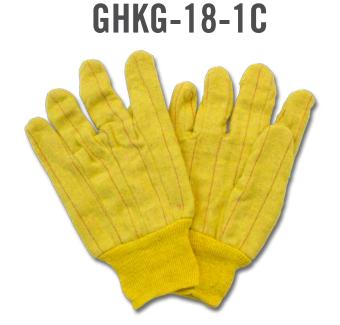

## **GOLDEN FLEECE CHORE NAP OUT WITH KNIT WRIST**

| Material | STYLE     | WEIGHT(S) | CUFF       | COLOR  | CASE<br>PACK |
|----------|-----------|-----------|------------|--------|--------------|
| COTTON   | CLUTE CUT | 18 Oz     | KNIT WRIST | YELLOW | 10 DZ/CS     |

## PACKAGING SPECIFICATIONS

| MFG#       | UPC         | SIZE              | CASE<br>WEIGHT<br>(lbs) | PALLET | TIER | HI(GH | CUBIC<br>FEET | COUNTRY<br>OF ORIGIN |
|------------|-------------|-------------------|-------------------------|--------|------|-------|---------------|----------------------|
| GHKG-18-1C | 76358396420 | ONE SIZE FITS ALL | 30                      | 16     | 4    | 4     | 1.8           | CHINA                |