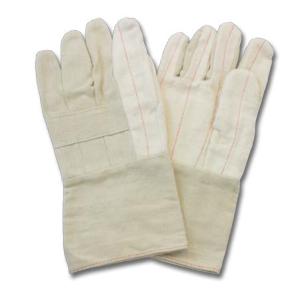

## COTTON HOT MILL NAP OUT WITH 4½" GAUNTLET CUFF

| Material | STYLE     | WEIGHT(S) | CUFF        | COLOR   | CASE<br>PACK |
|----------|-----------|-----------|-------------|---------|--------------|
| COTTON   | CLUTE CUT | 24 Oz     | 4½ GAUNTLET | NATURAL | 10 DZ/CS     |