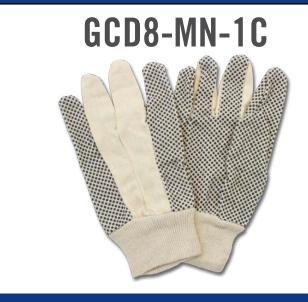

## PVC DOTTED COTTON POLYESTER CANVAS CLUTE CUT WITH KNIT WRIST

| GLOVE MATERIAL              | DOT MATERIAL | GRIP   | COLOR         | COUNTRY OF<br>ORIGIN |
|-----------------------------|--------------|--------|---------------|----------------------|
| COTTON/<br>POLYESTER CANVAS | PVC          | DOTTED | BLACK/NATURAL | CHINA                |

## PACKAGING SPECIFICATIONS

| MFG#       | SIZE       | CASE WEIGHT<br>(lbs) | UPC#        | Pallet | HIGH | TIER | CUBIC<br>FEET |
|------------|------------|----------------------|-------------|--------|------|------|---------------|
| GCD8-MN-1C | MENS/LARGE | 57.2                 | 76358370166 | 16     | 4    | 4    | 2.9           |