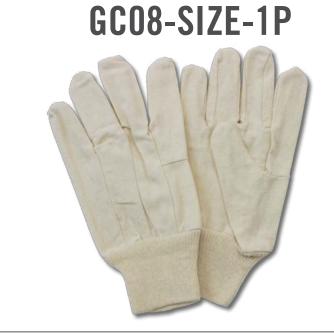

## **COTTON CANVAS CLUTE CUT WITH KNIT WRIST**

| Material    | STYLE     | WEIGHT | CUFF       | COLOR   | CASE<br>PACK |
|-------------|-----------|--------|------------|---------|--------------|
| 100% COTTON | CLUTE CUT | 8 Oz   | KNIT WRIST | NATURAL | 25 DZ/CS     |