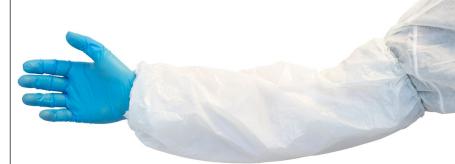

## WHITE MACHINE MADE POLYETHYLENE SLEEVE

| MATERIAL     | COLOR | SIZE(S) | PACK     | COUNTRY OF ORIGIN |  |  |
|--------------|-------|---------|----------|-------------------|--|--|
| POLYETHYLENE | WHITE | 18"     | 1,000/CS | CHINA             |  |  |