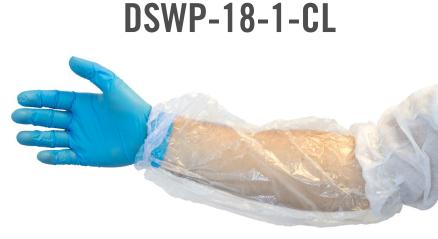

## **CLEAR POLYETHYLENE SLEEVE**

| MATERIAL     | COLOR | SIZE(S) | PACK     | COUNTRY OF ORIGIN |  |
|--------------|-------|---------|----------|-------------------|--|
| POLYETHYLENE | CLEAR | 18"     | 1,000/CS | CHINA             |  |

## **PACKAGING SPECIFICATIONS**

| MFG#         | SIZE | UPC#        | CASE WEIGHT<br>(lbs) | PALLET | TIER | HIGH | CUBE |
|--------------|------|-------------|----------------------|--------|------|------|------|
| DSWP-18-1-CL | 18"  | 76358390302 | 9.52                 | 55     | 11   | 5    | 0.88 |