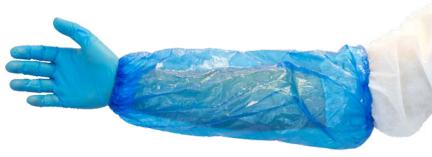

## **BLUE POLYETHYLENE SLEEVE**

| MATERIAL     | COLOR | SIZE(S) | PACK     | COUNTRY OF ORIGIN |
|--------------|-------|---------|----------|-------------------|
| POLYETHYLENE | BLUE  | 18"     | 1,000/CS | CHINA             |