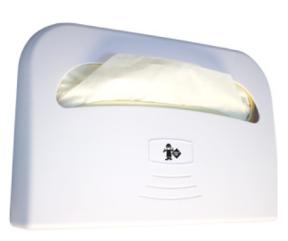

## **PRODUCT SPECIFICATIONS**

**D-TSC** 

## White Toilet Seat Dispenser Holder

| MATERIAL                                 | COLOR | SIZE(S)     | PACK        | COUNTRY OF ORIGIN |  |
|------------------------------------------|-------|-------------|-------------|-------------------|--|
| ABS<br>(Acrylonitirile-Butadine-Styrene) | WHITE | 41cm X 27cm | 30 PCS/CASE | CHINA             |  |