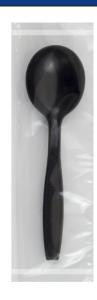

## **Medium Weight Polystyrene (Individually Wrapped)**

| MATERIAL    | MATERIAL WEIGHT COLOR |       | CASE PACK | COUNTRY OF ORIGIN |  |  |
|-------------|-----------------------|-------|-----------|-------------------|--|--|
| POLYSTYRENE | MEDIUM                | BLACK | 1000/CS   | CHINA             |  |  |

## PACKAGING SPECIFICATIONS

| TYPE       | MFG#        | UPC#        | SKU#   | GRAM<br>WEIGHT | CASE<br>WEIGHT<br>(lbs) | PALLET | HIGH | TIER | CUBIC<br>FEET |
|------------|-------------|-------------|--------|----------------|-------------------------|--------|------|------|---------------|
| Soup Spoon | CPSMWSSIWE1 | 76358311248 | C21312 | 4              | 10.1                    | 85     | 5    | 17   | 0.70          |