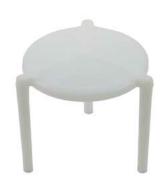

## **PIZZA TABLE**

| MATERIAL      | COLOR | SIZE | CASE PACK     | COUNTRY OF ORIGIN |  |
|---------------|-------|------|---------------|-------------------|--|
| POLYPROPYLENE | WHITE | 1.5" | 200/BX 5BX/CS | CHINA             |  |