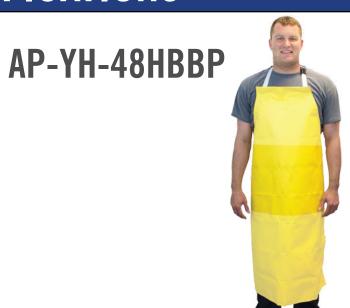

## **PRODUCT SPECIFICATIONS**

Yellow Heavy Weight Hycar Apron with Belly Patch, Adjustable Buckle, 4 Grommets & Polyester String Ties. Reinforced with 65/35 Cotton/Polyester Blend Backing.

| MATERIAL | COLOR  | SIZE(S)   | PACK  | COUNTRY OF ORIGIN           |
|----------|--------|-----------|-------|-----------------------------|
| HYCAR    | YELLOW | 36" X 48" | 12/CS | Proudly Made<br>in the USA! |