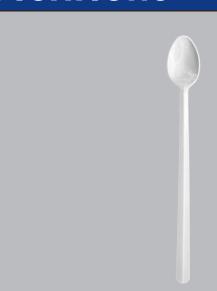

## Medium Weight Polypropylene Soda Spoon

| MATERIAL      | WEIGHT | COLOR | CASE PACK | COUNTRY OF ORIGIN |
|---------------|--------|-------|-----------|-------------------|
| POLYPROPYLENE | MEDIUM | WHITE | 1000/CS   | CHINA             |

## PACKAGING SPECIFICATIONS

| TYPE          | MFG#        | UPC#        | SKU#   | GRAM<br>WEIGHT | CASE<br>WEIGHT<br>(LBS) | PALLET | HIGH | TIER | CUBIC<br>FEET |
|---------------|-------------|-------------|--------|----------------|-------------------------|--------|------|------|---------------|
| SODA<br>SPOON | CPPMDSOBKW1 | 76358311039 | C11611 | 3.4g           | 7.48                    | 75     | 5    | 15   | 0.55          |