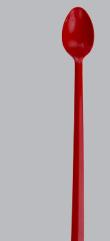

## Medium Weight Polypropylene Soda Spoon

| MATERIAL      | WEIGHT | COLOR | CASE PACK | COUNTRY OF ORIGIN |  |  |
|---------------|--------|-------|-----------|-------------------|--|--|
| POLYPROPYLENE | MEDIUM | RED   | 1000/CS   | CHINA             |  |  |

## PACKAGING SPECIFICATIONS

| TYPE          | MFG#        | UPC#        | SKU#   | GRAM<br>WEIGHT | CASE<br>WEIGHT<br>(LBS) | PALLET | HIGH | TIER | CUBIC<br>FEET |
|---------------|-------------|-------------|--------|----------------|-------------------------|--------|------|------|---------------|
| SODA<br>SPOON | CPPMDSOBKR1 | 76358311038 | C11641 | 3.4g           | 8.14                    | 75     | 5    | 15   | 0.55          |